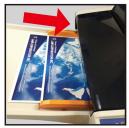

# Revo-Office Features -

1.Easy films setting (PAT.P)

We adopt the film-set method by cassette mechanism.

Insert mode

Finish setting

2. Full automatic from Feeding to Finishing.

Revo-Office is "Full Automatic Laminator". Revo-Office can do laminating from feeding papers to cutting automatically.

It is a cassette film for exclusive use of Revo-Office, these expendable supplies are only available in Revo-Office