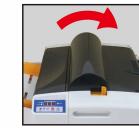

# Revo-Office Features -

1.Easy films setting (PAT.P)

We adopt the film-set method by cassette mechanism.

Insert mode

Finish setting

2. Full automatic from Feeding to Finishing.

Revo-Office is "Full Automatic Laminator". Revo-Office can do laminating from feeding papers to cutting automatically.