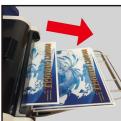

# Revo-Office Features -

1.Easy films setting (PAT.P)

We adopt the film-set method by cassette mechanism.









Insert mode







Finish setting

2. Full automatic from Feeding to Finishing.

Revo-Office is "Full Automatic Laminator". Revo-Office can do laminating from feeding papers to cutting automatically.



Feeding



Laminating





**Finishing** 



# **Specification**

| Max.Laminating width          | 305mm(A3)                            |
|-------------------------------|--------------------------------------|
| Max.Laminating speed          | 1.0m/min(Fixed)                      |
| Film thichness                | 50µ,80µ,100µ,125µ                    |
| Film length                   | 100m(50μ) , 50m(80μ,100μ,125μ)       |
| Feeding paper thickness       | 60 - 160g/mื                         |
| Max. Loading paper amount     | 200sheets(75g/㎡)                     |
| Warm up time                  | about 5min                           |
| Power Consumption             | AC230V , 1150W                       |
| Size (Width x Depth x Height) | 680mm x 506mm x 337mm (withput tray) |
| Weght